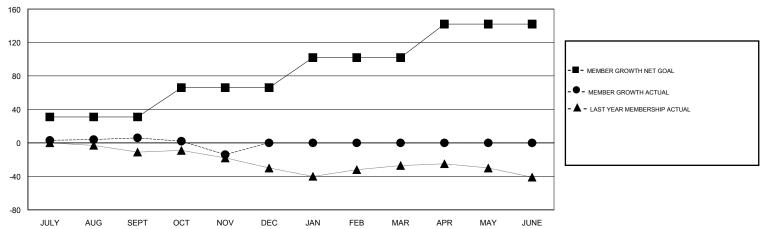

## District 201T1

GMT: LOCATION AUSTRALIA GMT CA

| Clubs         |               |             |               | Members               |                           |                         |                                                    |  |
|---------------|---------------|-------------|---------------|-----------------------|---------------------------|-------------------------|----------------------------------------------------|--|
|               | RESULTS FOR   | R 2019-2020 |               | RESULTS FOR 2019-2020 |                           |                         |                                                    |  |
| QUARTER       | NEW CLUB GOAL | NEW CLUBS   | DROPPED CLUBS | QUARTER               | MEMBER GROWTH NET<br>GOAL | MEMBER GROWTH<br>ACTUAL | DROPPED<br>MEMBERS ACTUAL<br>(including transfers) |  |
| JULY/AUG/SEPT | 0             | 0           | 0             | JULY/AUG/SEPT         | 31                        | 30                      | 23                                                 |  |
| OCT/NOV/DEC   | 0             | 0           | 0             | OCT/NOV/DEC           | 35                        | 12                      | 31                                                 |  |
| JAN/FEB/MAR   | 0             | 0           | 0             | JAN/FEB/MAR           | 36                        | 0                       | 0                                                  |  |
| APR/MAY/JUNE  | 0             | 0           | 0             | APR/MAY/JUNE          | 40                        | 0                       | 0                                                  |  |

## GOALS AND ACTUAL MEMBERS CUMULATIVE

| DROPPED CLUBS: 0          |    | 22 CLUBS OF 49 ADDED 1 OR MORE | GENDER DISTR              | GENDER DISTRIBUTION        |     |  |
|---------------------------|----|--------------------------------|---------------------------|----------------------------|-----|--|
|                           |    | NEW MEMBERS                    | MALE                      | 747 (66.22%)               |     |  |
|                           |    |                                | FEMALE                    | 381 (33.78%)               |     |  |
| DROPPED MEMBERS           |    |                                |                           |                            |     |  |
| DECEASED                  | 8  | CLICK HERE FOR CUMULATIVE      | TOTAL FAMILY UNIT MEMBERS |                            | 238 |  |
| CLUB CANCELLED 0 OTHER 46 |    | MEMBERSHIP DATA                |                           |                            |     |  |
|                           |    |                                | FAMILY MEMBERS PA         | FAMILY MEMBERS PAYING HALF |     |  |
| TOTAL                     | 54 |                                |                           | 3020                       |     |  |